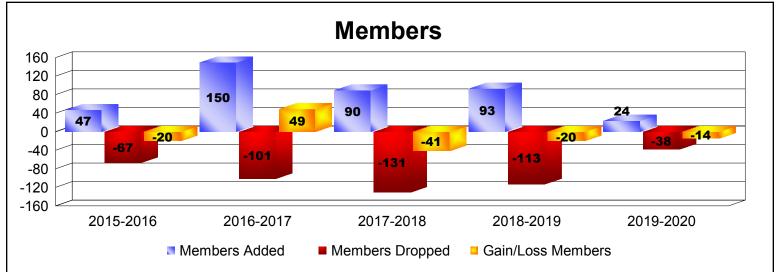

| Year      | New<br>Clubs | Dropped<br>Clubs | Gain/<br>Loss<br>Clubs | New<br>Members | Charter<br>Members | Reinstate<br>Members | Transfer<br>Members | Total<br>Member<br>Added | Total<br>Members<br>Dropped | Gain/<br>Loss<br>Members |
|-----------|--------------|------------------|------------------------|----------------|--------------------|----------------------|---------------------|--------------------------|-----------------------------|--------------------------|
| 2015-2016 | 0            | 0                | 0                      | 40             | 0                  | 4                    | 3                   | 47                       | -67                         | -20                      |
| 2016-2017 | 1            | 0                | 1                      | 115            | 29                 | 3                    | 3                   | 150                      | -101                        | 49                       |
| 2017-2018 | 1            | -1               | 0                      | 41             | 39                 | 8                    | 2                   | 90                       | -131                        | -41                      |
| 2018-2019 | 0            | -2               | -2                     | 67             | 5                  | 16                   | 5                   | 93                       | -113                        | -20                      |
| 2019-2020 | 0            | 0                | 0                      | 17             | 0                  | 2                    | 5                   | 24                       | -38                         | -14                      |
| Average   | 0            | -1               | 0                      | 56             | 15                 | 7                    | 4                   | 81                       | -90                         | -9                       |