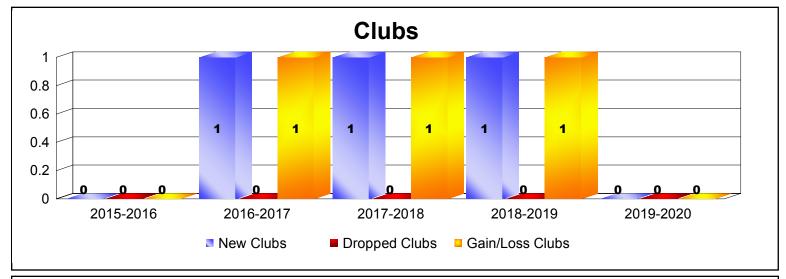

MBR0065 Page 1 of 3 1/6/2020 4:32:12AM

| Year      | New<br>Clubs | Dropped<br>Clubs | Gain/<br>Loss<br>Clubs | New<br>Members | Charter<br>Members | Reinstate<br>Members | Transfer<br>Members | Total<br>Member<br>Added | Total<br>Members<br>Dropped | Gain/<br>Loss<br>Members |
|-----------|--------------|------------------|------------------------|----------------|--------------------|----------------------|---------------------|--------------------------|-----------------------------|--------------------------|
| 2015-2016 | 0            | 0                | 0                      | 35             | 0                  | 0                    | 1                   | 36                       | -23                         | 13                       |
| 2016-2017 | 1            | 0                | 1                      | 25             | 22                 | 1                    | 0                   | 48                       | -35                         | 13                       |
| 2017-2018 | 1            | 0                | 1                      | 16             | 31                 | 1                    | 0                   | 48                       | -29                         | 19                       |
| 2018-2019 | 1            | 0                | 1                      | 27             | 26                 | 1                    | 0                   | 54                       | -31                         | 23                       |
| 2019-2020 | 0            | 0                | 0                      | 22             | 0                  | 0                    | 0                   | 22                       | -13                         | 9                        |
| Average   | 1            | 0                | 1                      | 25             | 16                 | 1                    | 0                   | 42                       | -26                         | 15                       |