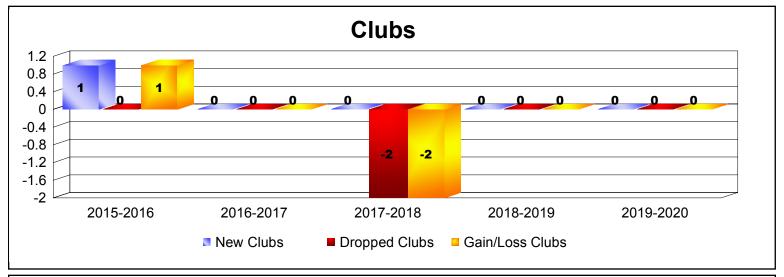

| Year      | New<br>Clubs | Dropped<br>Clubs | Gain/<br>Loss<br>Clubs | New<br>Members | Charter<br>Members | Reinstate<br>Members | Transfer<br>Members | Total<br>Member<br>Added | Total<br>Members<br>Dropped | Gain/<br>Loss<br>Members |
|-----------|--------------|------------------|------------------------|----------------|--------------------|----------------------|---------------------|--------------------------|-----------------------------|--------------------------|
| 2015-2016 | 1            | 0                | 1                      | 74             | 27                 | 3                    | 1                   | 105                      | -37                         | 68                       |
| 2016-2017 | 0            | 0                | 0                      | 78             | 1                  | 10                   | 0                   | 89                       | -98                         | -9                       |
| 2017-2018 | 0            | -2               | -2                     | 35             | 0                  | 3                    | 3                   | 41                       | -112                        | -71                      |
| 2018-2019 | 0            | 0                | 0                      | 58             | 2                  | 28                   | 0                   | 88                       | -83                         | 5                        |
| 2019-2020 | 0            | 0                | 0                      | 21             | 0                  | 2                    | 0                   | 23                       | -26                         | -3                       |
| Average   | 0            | 0                | 0                      | 53             | 6                  | 9                    | 1                   | 69                       | -71                         | -2                       |