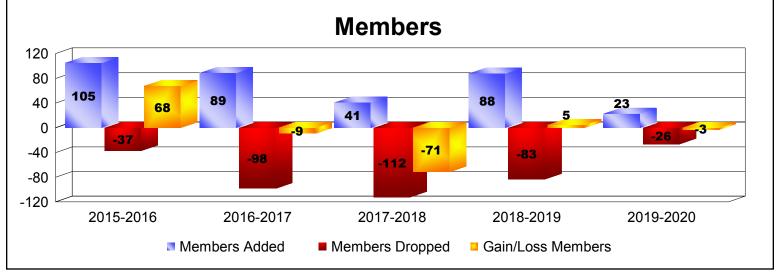

| Year      | New<br>Clubs | Dropped<br>Clubs | Gain/<br>Loss<br>Clubs | New<br>Members | Charter<br>Members | Reinstate<br>Members | Transfer<br>Members | Total<br>Member<br>Added | Total<br>Members<br>Dropped | Gain/<br>Loss<br>Members |
|-----------|--------------|------------------|------------------------|----------------|--------------------|----------------------|---------------------|--------------------------|-----------------------------|--------------------------|
| 2015-2016 | 1            | 0                | 1                      | 74             | 27                 | 3                    | 1                   | 105                      | -37                         | 68                       |
| 2016-2017 | 0            | 0                | 0                      | 78             | 1                  | 10                   | 0                   | 89                       | -98                         | -9                       |
| 2017-2018 | 0            | -2               | -2                     | 35             | 0                  | 3                    | 3                   | 41                       | -112                        | -71                      |
| 2018-2019 | 0            | 0                | 0                      | 58             | 2                  | 28                   | 0                   | 88                       | -83                         | 5                        |
| 2019-2020 | 0            | 0                | 0                      | 21             | 0                  | 2                    | 0                   | 23                       | -26                         | -3                       |
| Average   | 0            | 0                | 0                      | 53             | 6                  | 9                    | 1                   | 69                       | -71                         | -2                       |