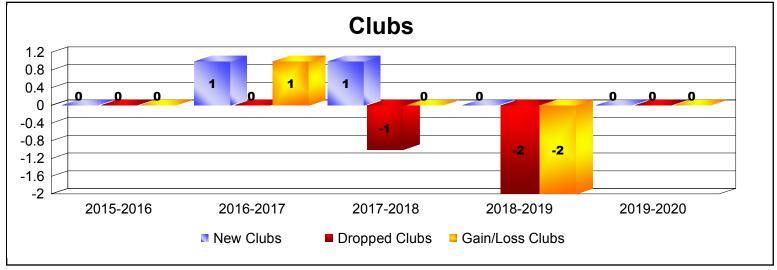

| Year      | New<br>Clubs | Dropped<br>Clubs | Gain/<br>Loss<br>Clubs | New<br>Members | Charter<br>Members | Reinstate<br>Members | Transfer<br>Members | Total<br>Member<br>Added | Total<br>Members<br>Dropped | Gain/<br>Loss<br>Members |
|-----------|--------------|------------------|------------------------|----------------|--------------------|----------------------|---------------------|--------------------------|-----------------------------|--------------------------|
| 2015-2016 | 0            | 0                | 0                      | 40             | 0                  | 4                    | 3                   | 47                       | -67                         | -20                      |
| 2016-2017 | 1            | 0                | 1                      | 115            | 29                 | 3                    | 3                   | 150                      | -101                        | 49                       |
| 2017-2018 | 1            | -1               | 0                      | 41             | 39                 | 8                    | 2                   | 90                       | -131                        | -41                      |
| 2018-2019 | 0            | -2               | -2                     | 67             | 5                  | 16                   | 5                   | 93                       | -113                        | -20                      |
| 2019-2020 | 0            | 0                | 0                      | 17             | 0                  | 2                    | 5                   | 24                       | -38                         | -14                      |
| Average   | 0            | -1               | 0                      | 56             | 15                 | 7                    | 4                   | 81                       | -90                         | -9                       |