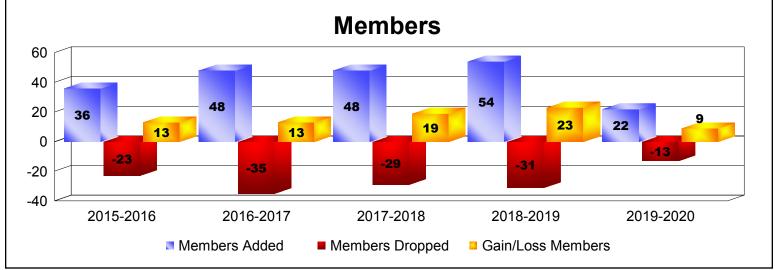

MBR0065 Page 1 of 3 1/6/2020 4:32:12AM

| Year      | New<br>Clubs | Dropped<br>Clubs | Gain/<br>Loss<br>Clubs | New<br>Members | Charter<br>Members | Reinstate<br>Members | Transfer<br>Members | Total<br>Member<br>Added | Total<br>Members<br>Dropped | Gain/<br>Loss<br>Members |
|-----------|--------------|------------------|------------------------|----------------|--------------------|----------------------|---------------------|--------------------------|-----------------------------|--------------------------|
| 2015-2016 | 0            | 0                | 0                      | 35             | 0                  | 0                    | 1                   | 36                       | -23                         | 13                       |
| 2016-2017 | 1            | 0                | 1                      | 25             | 22                 | 1                    | 0                   | 48                       | -35                         | 13                       |
| 2017-2018 | 1            | 0                | 1                      | 16             | 31                 | 1                    | 0                   | 48                       | -29                         | 19                       |
| 2018-2019 | 1            | 0                | 1                      | 27             | 26                 | 1                    | 0                   | 54                       | -31                         | 23                       |
| 2019-2020 | 0            | 0                | 0                      | 22             | 0                  | 0                    | 0                   | 22                       | -13                         | 9                        |
| Average   | 1            | 0                | 1                      | 25             | 16                 | 1                    | 0                   | 42                       | -26                         | 15                       |